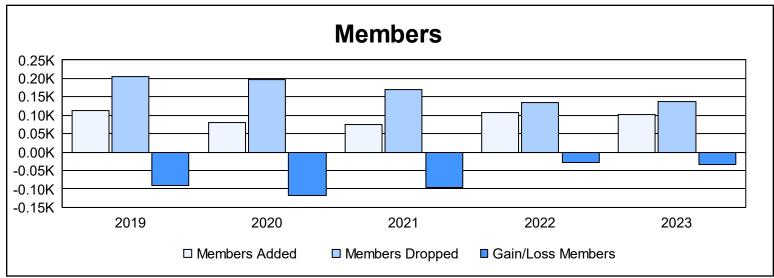

District 332 E As of June 2023 Cumulative

| Year      | New<br>Clubs | Dropped<br>Clubs | Gain/<br>Loss<br>Clubs | New<br>Members | Charter<br>Members | Reinstate<br>Members | Transfer<br>Members | Total<br>Member<br>Added | Total<br>Members<br>Dropped | Gain/<br>Loss<br>Members |
|-----------|--------------|------------------|------------------------|----------------|--------------------|----------------------|---------------------|--------------------------|-----------------------------|--------------------------|
| 2018-2019 | 0            | 1                | -1                     | 107            | 0                  | 2                    | 5                   | 114                      | 205                         | -91                      |
| 2019-2020 | 0            | 0                | 0                      | 75             | 0                  | 4                    | 2                   | 81                       | 198                         | -117                     |
| 2020-2021 | 0            | 3                | -3                     | 73             | 0                  | 2                    | 1                   | 76                       | 171                         | -95                      |
| 2021-2022 | 0            | 1                | -1                     | 98             | 0                  | 5                    | 4                   | 107                      | 134                         | -27                      |
| 2022-2023 | 0            | 1                | -1                     | 101            | 0                  | 1                    | 0                   | 102                      | 136                         | -34                      |
| Average   | 0            | 1                | -1                     | 91             | 0                  | 3                    | 2                   | 96                       | 169                         | -73                      |