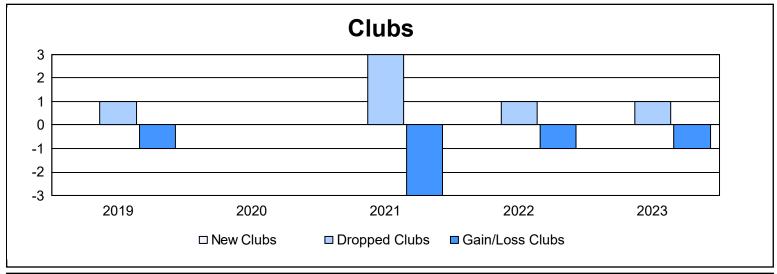

District 332 E As of June 2023 Cumulative

| Year      | New<br>Clubs | Dropped<br>Clubs | Gain/<br>Loss<br>Clubs | New<br>Members | Charter<br>Members | Reinstate<br>Members | Transfer<br>Members | Total<br>Member<br>Added | Total<br>Members<br>Dropped | Gain/<br>Loss<br>Members |
|-----------|--------------|------------------|------------------------|----------------|--------------------|----------------------|---------------------|--------------------------|-----------------------------|--------------------------|
| 2018-2019 | 0            | 1                | -1                     | 107            | 0                  | 2                    | 5                   | 114                      | 205                         | -91                      |
| 2019-2020 | 0            | 0                | 0                      | 75             | 0                  | 4                    | 2                   | 81                       | 198                         | -117                     |
| 2020-2021 | 0            | 3                | -3                     | 73             | 0                  | 2                    | 1                   | 76                       | 171                         | -95                      |
| 2021-2022 | 0            | 1                | -1                     | 98             | 0                  | 5                    | 4                   | 107                      | 134                         | -27                      |
| 2022-2023 | 0            | 1                | -1                     | 101            | 0                  | 1                    | 0                   | 102                      | 136                         | -34                      |
| Average   | 0            | 1                | -1                     | 91             | 0                  | 3                    | 2                   | 96                       | 169                         | -73                      |